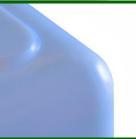

#### **Coloured LMDPE**

Moulded in coloured Linear Medium Density Polyethylene for product or corporate identification. Semi-translucent. UV stabilised.