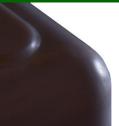

#### **Black LMDPE**

Moulded in Black Linear Medium Density Polyethylene to provide maximum UV protection for the liner and its contents.