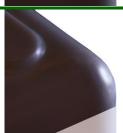

### **Black Top LMDPE**

Moulded in natural Medium Density Polyethylene with a black UV protected top.

Whilst every attempt has been made to ensure that the information provided in this product information sheet is accurate and reliable Francis Ward cannot accept responsibility for the interpretation of the information provided. It is the responsibility of the user to determine the chemical compatibility of the container with its intended contents.