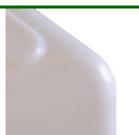

#### **Natural LMDPE**

Moulded in Linear Medium Density Polyethylene. Semitranslucent. UV stabilised.